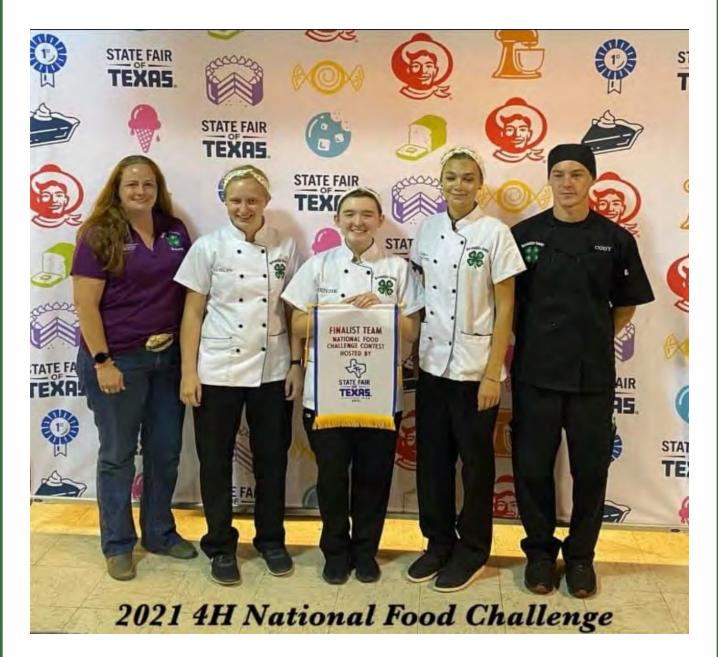

# Bernalillo County for winning the 2019 NEW MEXICO STATE FAIR 4-H FOOD CHALLENGE And placing 4th at the National Contest!!!

BRITTANY SONNTAG, KATELYN PEACH AND KENZIE HAYES, KAISA-TUNIVEL BACA, CODY POWELL