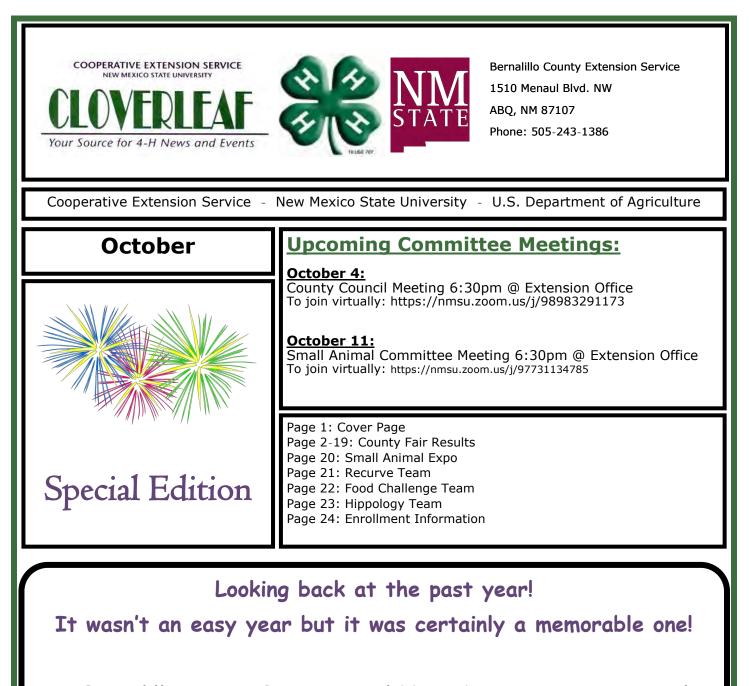

# County Fair Results!

Grand Champion Senior Showman—Beef
Ethan Pedroncelli

Reserve Champion Senior Showman—Beef Addison Garver

Grand Champion Junior Showman—Beef
RaeAnna Gallegos

Grand Champion Novice Showman—Beef
Evinn Pedroncelli

Grand Champion of Show: Market Steer RaeAnna Gallegos

Grand Champion of Show: Breeding Beef Kyra Hendren

Grand Champion Senior Showman: Dairy Cattle Reserve Champion Senior Showman: Dairy Cattle
Kenzie Hayes
Samantha Davis