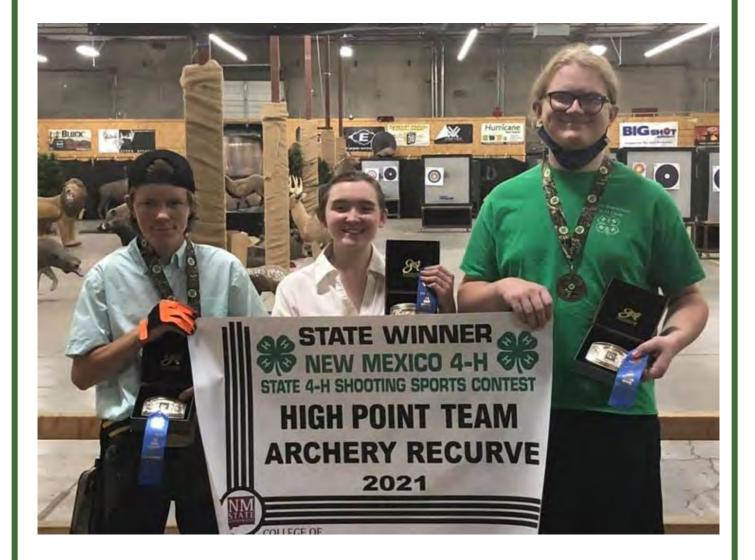

# **STATE CHAMPION RECURVE TEAM!!!!**

# The team competed at the National Competition in Grand Island, Nebraska in June

TUCKER DOSSEY, KENZIE HAYES AND AIDEN PEACH