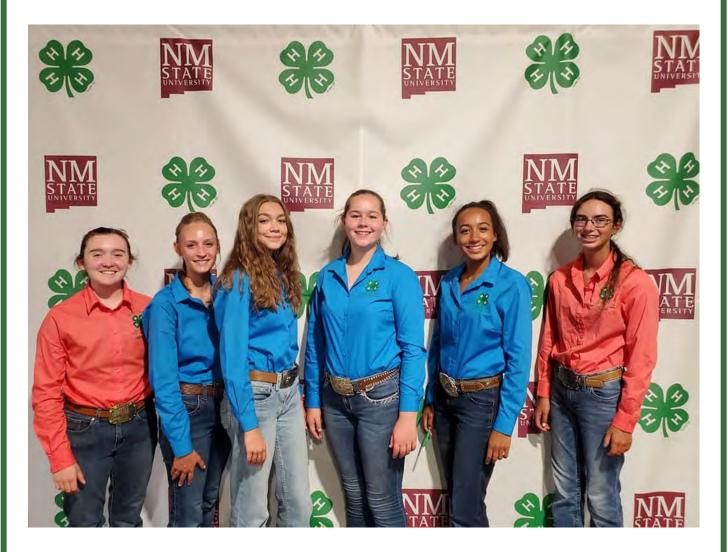

### **STATE CHAMPION HIPPOLOGY TEAM!**

# The team will travel to Denver in January to compete at the National competition!

KENZIE HAYES, MADDIE COBURN, KAISA-TINUVIEL BACA, ONICA KAZENSKY, TAYLOR WHITE AND ANASTASIA HERRERA